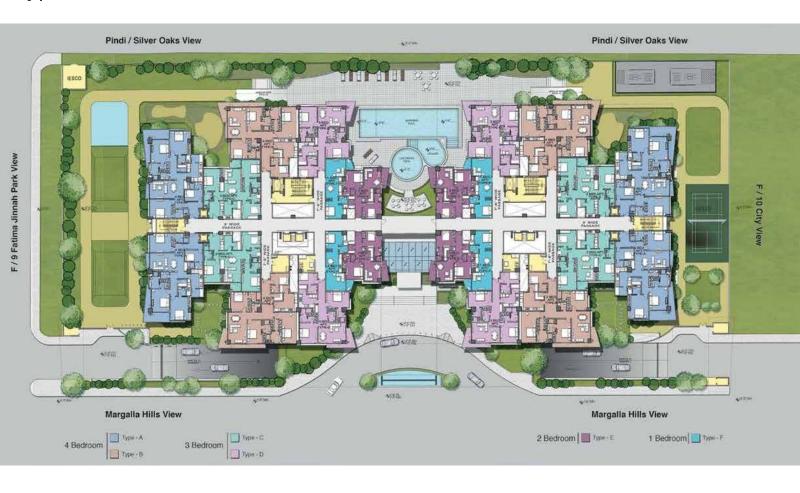

e Art Gymnasium
- •Saloon
- First-Aid Centre
- Badminton Court
- •Community Lounge with Entertainment & Dining Area
- •Café & Coffee Bar with Outdoor Seating Overlooking Swimming Pool
- ATMs
- · Resident's Garden

### What Makes Us Different?

Giving You A Complete Home

# **Speciality Option:**

Smart Home Upgrade is available as an option for residents.

# Other Exceptional Features Include:

- Fire Sprinkler System Double Glazed Glass EPS Walls Fire Resistant
- Fire Resistant
  Fixtures
  Earthquake Resistant
- Corner Apartments
- Smart Access Control
- Store Room
- Laundry

#### Individual & Secluded Terraces

Providing Panoramic Views of Islamabad

#### **Dedicated Elevators**

Opening Directly In Your Type A & C Apartments











Fitness Centre Saloon Cafe

# Typical Floor Plan



# 4 Bed Apartment Type - A



# 4 Bed Apartment Type - B

Area = 2625 sq. ft.



| 1   | FOYER      | 6'-0"x9'-9"      | BEDROOM-2      | 10'-0"x 16'-3" |
|-----|------------|------------------|----------------|----------------|
| 2   | ENT. LOBBY | 8'-6"x13'-0" 🐽   | ENT. BED-3     | 5'-6"x 5'-0"   |
| 3   | PASSAGE    | 95 sq.ft 1       | BEDROOM-3      | 12'-0"x 21'-9" |
| 4   | POWDER     | 6'-9"x 5'-6"     | BEDROOM-4      | 13'-0"x 8'-0"  |
| (6) | STORE      | 6'-3"x 5'-0"     | BATH-1         | 8"-9" x 7"-6"  |
| 6   | ENT. KIT.  | 6'-9"x 7'-0"     | BATH-2         | 6'-0"x 9'-6"   |
| 0   | KITCHEN    | 10'-3"x12'-6"    | BATH-3         | 11'-0"x 8'-3"  |
| 7   | LAUNDRY    | 6'-3"x 5'-0"     | BATH-4         | 6'-3"x 5'-0"   |
| 0   | LOUNGE     | 13'-0"x 21'-9"   | WALK IN CLO