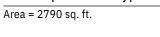

# 4 Bed Apartment Type - B

Area = 2625 sq. ft.

| 1   | FOYER      | 6'-0"x9'-9"      | BEDROOM-2      | 10'-0"x 16'-3" |
|-----|------------|------------------|----------------|----------------|
| 2   | ENT. LOBBY | 8'-6"x13'-0" 🐽   | ENT. BED-3     | 5'-6"x 5'-0"   |
| 3   | PASSAGE    | 95 sq.ft 1       | BEDROOM-3      | 12'-0"x 21'-9" |
| 4   | POWDER     | 6'-9"x 5'-6"     | BEDROOM-4      | 13'-0"x 8'-0"  |
| (6) | STORE      | 6'-3"x 5'-0"     | BATH-1         | 8"-9" x 7"-6"  |
| 6   | ENT. KIT.  | 6'-9"x 7'-0"     | BATH-2         | 6'-0"x 9'-6"   |
| 0   | KITCHEN    | 10'-3"x12'-6"    | BATH-3         | 11'-0"x 8'-3"  |
| 7   | LAUNDRY    | 6'-3"x 5'-0"     | BATH-4         | 6'-3"x 5'-0"   |
| 0   | LOUNGE     | 13'-0"x 21'-9"   | WALK IN CLOSET | 7'-0"x 7'-0"   |
| 9   | BEDROOM-1  | 12'-0"x 13'-9" 📵 | TERRACE        | 155 sq.ft      |
|     |            |                  |                |                |

6'-9"x11'-3"

6'-6"x6'-9"

FOYER ENT. LOBBY

PASSAGE

POWDER

TERRACE-1

19 TERRACE-2