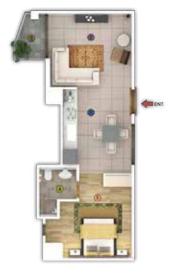

# 1 Bed Apartment Type - F

Area = 850 sq. ft.

| KITCHEN | 11'-6'x13'-0' |
| LOUNGE | 13'-9'x12'-6' |
| BEDROOM | 12'-0'x12'-0' |
| BATH | 6'-0'x5'-6' |
| TERRACE | 35 sq.ft