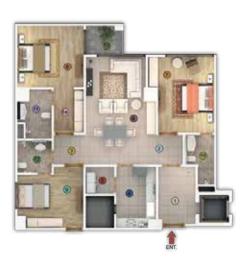

# 4 Bed Apartment Type - B

Area = 2625 sq. ft.

| 1   | FOYER      | 6'-0"x9'-9"      | BEDROOM-2      | 10'-0"x 16'-3" |
|-----|------------|------------------|----------------|----------------|
| 2   | ENT. LOBBY | 8'-6"x13'-0" 🐽   | ENT. BED-3     | 5'-6"x 5'-0"   |
| 3   | PASSAGE    | 95 sq.ft 1       | BEDROOM-3      | 12'-0"x 21'-9" |
| 4   | POWDER     | 6'-9"x 5'-6"     | BEDROOM-4      | 13'-0"x 8'-0"  |
| (6) | STORE      | 6'-3"x 5'-0"     | BATH-1         | 8"-9" x 7"-6"  |
| 6   | ENT. KIT.  | 6'-9"x 7'-0"     | BATH-2         | 6'-0"x 9'-6"   |
| 0   | KITCHEN    | 10'-3"x12'-6"    | BATH-3         | 11'-0"x 8'-3"  |
| 7   | LAUNDRY    | 6'-3"x 5'-0"     | BATH-4         | 6'-3"x 5'-0"   |
| 0   | LOUNGE     | 13'-0"x 21'-9"   | WALK IN CLOSET | 7'-0"x 7'-0"   |
| 9   | BEDROOM-1  | 12'-0"x 13'-9" 📵 | TERRACE        | 155 sq.ft      |
|     |            |                  |                |                |

6'-9"x11'-3"

6'-6"x6'-9"

FOYER ENT. LOBBY

PASSAGE

POWDER

TERRACE-1

19 TERRACE-2