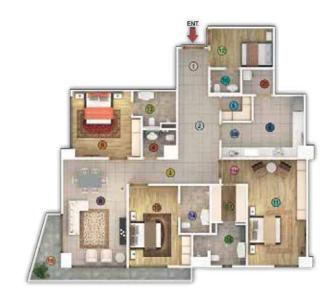

----|------------------|----------------|----------------|
| 2   | ENT. LOBBY | 8'-6"x13'-0" 🐽   | ENT. BED-3     | 5'-6"x 5'-0"   |
| 3   | PASSAGE    | 95 sq.ft 1       | BEDROOM-3      | 12'-0"x 21'-9" |
| 4   | POWDER     | 6'-9"x 5'-6"     | BEDROOM-4      | 13'-0"x 8'-0"  |
| (6) | STORE      | 6'-3"x 5'-0"     | BATH-1         | 8"-9" x 7"-6"  |
| 6   | ENT. KIT.  | 6'-9"x 7'-0"     | BATH-2         | 6'-0"x 9'-6"   |
| 0   | KITCHEN    | 10'-3"x12'-6"    | BATH-3         | 11'-0"x 8'-3"  |
| 7   | LAUNDRY    | 6'-3"x 5'-0"     | BATH-4         | 6'-3"x 5'-0"   |
| 0   | LOUNGE     | 13'-0"x 21'-9"   | WALK IN CLOSET | 7'-0"x 7'-0"   |
| 9   | BEDROOM-1  | 12'-0"x 13'-9" 📵 | TERRACE        | 155 sq.ft      |
|     |            |                  |                |                |





6'-9"x11'-3"

6'-6"x6'-9"

FOYER ENT. LOBBY

PASSAGE

POWDER

TERRACE-1

19 TERRACE-2



## 2 Bed Apartment Type - E

Area = 1200 sq. ft.



# 1 Bed Apartment Type - F

Area = 850 sq. ft.







| KITCHEN | 11'-6'x13'-0' |
| LOUNGE | 13'-9'x12'-6' |
| BEDROOM | 12'-0'x12'-0' |
| BATH | 6'-0'x5'-6' |
| TERRACE | 35 sq.ft



## 3 Bed Apartment Type - C

Area = 1960 sq. ft.



## 3 Bed Apartment Type - D

Area = 2015 sq. ft.



| (1) | FOYER         | 7-6'x11'-9'  |
|-----|---------------|--------------|
| 1   | ENT. LOBBY    | 5'-6"x6'-0"  |
| (1) | PASSAGE       | 40 sq.ft     |
| •   | KITCHEN       | 8'-0"x12'-6" |
| •   | LAUNDRY/STORE | 5'-9"x5'-6"  |
| •   | LOUNGE        | 14'-3"x22'-0 |
| 1   | BEDROOM-1     | 11'-6'x15'-6 |
| •   | ENT. BED-2    | 6'-0"x8'-9"  |
| •   | BEDROOM-