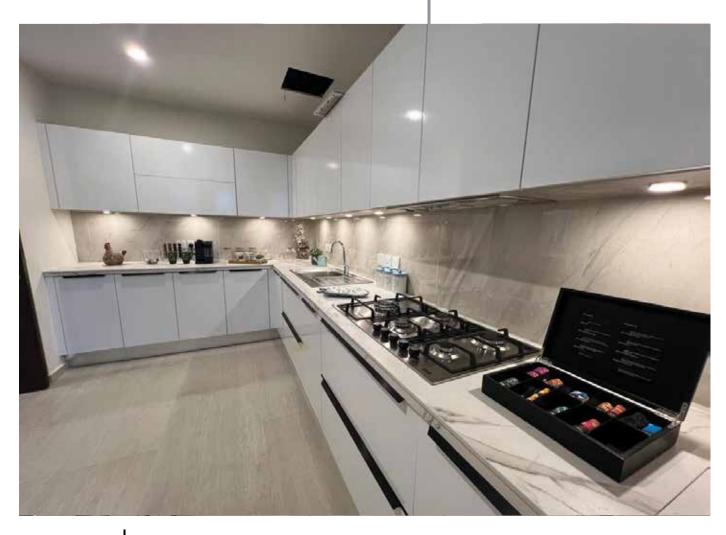

Master Bathroom

Walk-In Closet

Giving You Comfort, Convenience and Luxury in your Kitchen so that you Enjoy Cooking More than Ever.

Kitchen