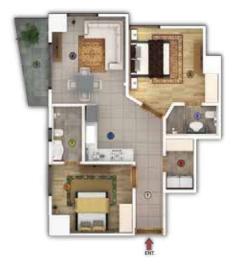

21'-9" |
| 4   | POWDER     | 6'-9"x 5'-6"     | BEDROOM-4      | 13'-0"x 8'-0"  |
| (6) | STORE      | 6'-3"x 5'-0"     | BATH-1         | 8"-9" x 7"-6"  |
| 6   | ENT. KIT.  | 6'-9"x 7'-0"     | BATH-2         | 6'-0"x 9'-6"   |
| 0   | KITCHEN    | 10'-3"x12'-6"    | BATH-3         | 11'-0"x 8'-3"  |
| 7   | LAUNDRY    | 6'-3"x 5'-0"     | BATH-4         | 6'-3"x 5'-0"   |
| 0   | LOUNGE     | 13'-0"x 21'-9"   | WALK IN CLOSET | 7'-0"x 7'-0"   |
| 9   | BEDROOM-1  | 12'-0"x 13'-9" 📵 | TERRACE        | 155 sq.ft      |
|     |            |                  |                |                |





6'-9"x11'-3"

6'-6"x6'-9"

FOYER ENT. LOBBY

PASSAGE

POWDER

TERRACE-1

19 TERRACE-2



## 2 Bed Apartment Type - E

Area = 1200 sq. ft.



# 1 Bed Apartment Type - F

Area = 850 sq. ft.







| KITCHEN | 11'-6'x13'-0' |
| LOUNGE | 13'-9'x12'-6' |
| BEDROOM | 12'-0'x12'-0' |
| BATH | 6'-0'x5'-6' |
| TERRACE | 35 sq.ft



## 3 Bed Apartment Type - C

Area = 1960 sq. ft.



## 3 Bed Apartment Type - D

Area = 2015 sq. ft.



| (1) | FOYER         | 7-6'x11'-9'  |
|-----|---------------|--------------|
| 1   | ENT. LOBBY    | 5'-6"x6'-0"  |
| (1) | PASSAGE       | 40 sq.ft     |
| •   | KITCHEN       | 8'-0"x12'-6" |
| •   | LAUNDRY/STORE | 5'-9"x5'-6"  |
| •   | LOUNGE        | 14'-3"x22'-0 |
| 1   | BEDROOM-1     | 11'-6'x15'-6 |
| •   | ENT. BED-2    | 6'-0"x8'-9"  |
| •   | BEDROOM-2     | 13'-6"x12'-6 |
|     | BEDROOM-3     | 13'-6"x10'-9 |
| •   | BATH-1        | 6'-0"x10'-0" |
| •   | BATH-2        | 7'-0"x10'-0" |
| •   | BATH-3        | 7'-0"x6'-6"  |
| •   | TERRACE