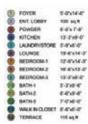

# 4 Bed Apartment Type - B

Area = 2625 sq. ft.

| 1   | FOYER      | 6'-0"x9'-9"      | BEDROOM-2      | 10'-0"x 16'-3" |
|-----|------------|------------------|----------------|----------------|
| 2   | ENT. LOBBY | 8'-6"x13'-0" 🐽   | ENT. BED-3     | 5'-6"x 5'-0"   |
| 3   | PASSAGE    | 95 sq.ft 1       | BEDROOM-3      | 12'-0"x 21'-9" |
| 4   | POWDER     | 6'-9"x 5'-6"     | BEDROOM-4      | 13'-0"x 8'-0"  |
| (6) | STORE      | 6'-3"x 5'-0"     | BATH-1         | 8"-9" x 7"-6"  |
| 6   | ENT. KIT.  | 6'-9"x 7'-0"     | BATH-2         | 6'-0"x 9'-6"   |
| 0   | KITCHEN    | 10'-3"x12'-6"    | BATH-3         | 11'-0"x 8'-3"  |
| 7   | LAUNDRY    | 6'-3"x 5'-0"     | BATH-4         | 6'-3"x 5'-0"   |
| 0   | LOUNGE     | 13'-0"x 21'-9"   | WALK IN CLOSET | 7'-0"x 7'-0"   |
| 9   | BEDROOM-1  | 12'-0"x 13'-9" 📵 | TERRACE        | 155 sq.ft      |
|     |            |                  |                |                |