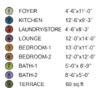

## 3 Bed Apartment Type - D

Area = 2015 sq. ft.

| (1) | FOYER         | 7-6'x11'-9'  |
|-----|---------------|--------------|
| 1   | ENT. LOBBY    | 5'-6"x6'-0"  |
| (1) | PASSAGE       | 40 sq.ft     |
| •   | KITCHEN       | 8'-0"x12'-6" |
| •   | LAUNDRY/STORE | 5'-9"x5'-6"  |
| •   | LOUNGE        | 14'-3"x22'-0 |
| 1   | BEDROOM-1     | 11'-6'x15'-6 |
| •   | ENT. BED-2    | 6'-0"x8'-9"  |
| •   | BEDROOM-2     | 13'-6"x12'-6 |
|     | BEDROOM-3     | 13'-6"x10'-9 |
| •   | BATH-1        | 6'-0"x10'-0" |
| •   | BATH-2        | 7'-0"x10'-0" |
| •   | BATH-3        | 7'-0"x6'-6"  |
| •   | TERRACE       | 45 sq.ft     |
|     |               |              |