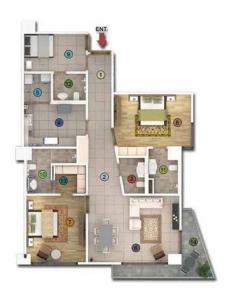

# Typical Floor Plan

# 4 Bed Apartment Type - A

# 4 Bed Apartment Type - B

Area = 2625 sq. ft.

| 1   | FOYER      | 6'-0"x9'-9"      | BEDROOM-2      | 10'-0"x 16'-3" |
|-----|------------|------------------|----------------|----------------|
| 2   | ENT. LOBBY | 8'-6"x13'-0" 🐽   | ENT. BED-3     | 5'-6"x 5'-0"   |
| 3   | PASSAGE    | 95 sq.ft 1       | BEDROOM-3      | 12'-0"x 21'-9" |
| 4   | POWDER     | 6'-9"x 5'-6"     | BEDROOM-4      | 13'-0"x 8'-0"  |
| (6) | STORE      | 6'-3"x 5'-0"     | BATH-1         | 8"-9" x 7"-6"  |
| 6   | ENT. KIT.  | 6'-9"x 7'-0"     | BATH-2         | 6'-0"x 9'-6"   |
| 0   | KITCHEN    | 10'-3"x12'-6"    | BATH-3         | 11'-0"x 8'-3"  |
| 7   | LAUNDRY    | 6'-3"x 5'-0"     | BATH-4         | 6'-3"x 5'-0"   |
| 0   | LOUNGE     | 13'-0"x 21'-9"   | WALK IN CLOSET | 7'-0"x 7'-0"   |
| 9   | BEDROOM-1  | 12'-0"x 13'-9" 📵 | TERRACE        | 155 sq.ft      |
|     |            |                  |                |                |

6'-9"x11'-3"

6'-6"x6'-9"

FOYER ENT. LOBBY

PASSAGE

POWDER

TERRACE-1

19 TERRACE-2